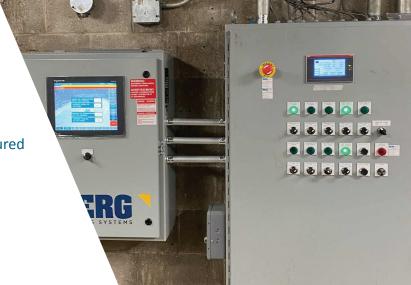

## The Berg Ice Rink Controller

- Standard 12" HMI screen
- Designed for your rink's specific needs in collaboration with your in-house experts
- Optimized for your facility
- Ultimate control of various system components
- Customized system operation screens and password-protected screens for operator-configured values and service set-up
- ▼ Time-stamped active alarm & history screens
- Remote monitoring capabilities
- Energy-saving efficiency
- 24/7 expert service

## **Standard Features:**

- Schneider Electric M172 programmable controller
- 12" HMI colour touch screen
- Standard NEMA 4 rated electrical enclosure
- CSA-approved
- Prewired terminal strip for easier field installation
- Customizable control programs
- Can be set-up to use existing system temperature and pressure signals
- New temperature and pressure sensors can be supplied with the controller package
- Adjustable system program variables from passwordprotected HMI screens
- · Real-time clock feature
- Displays pressure and temperature for the facility and refrigeration system