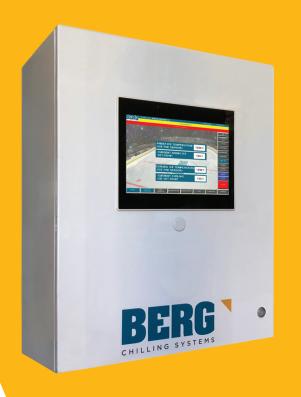

## The Berg Ice Rink Controller

- Standard 12" HMI screen
- Designed for your rink's specific needs in collaboration with your in-house experts
- Optimized for your facility
- Ultimate control of various system components
- Customized system operation screens and password-protected screens for operator-configured values and service set-up
- ▼ Time-stamped active alarm & history screens
- Remote monitoring capabilities
- Energy-saving efficiency
- 24/7 expert service

## **Standard Features:**

- Schneider Electric M172 programmable controller
- 12" HMI colour touch screen
- Standard NEMA 4 rated electrical enclosure
- CSA-approved
- Prewired terminal strip for easier field installation
- Customizable control programs
- Can be set-up to use existing system temperature and pressure signals
- New temperature and pressure sensors can be supplied with the controller package
- Adjustable system program variables from passwordprotected HMI screens
- · Real-time clock feature
- Displays pressure and temperature for the facility and refrigeration system