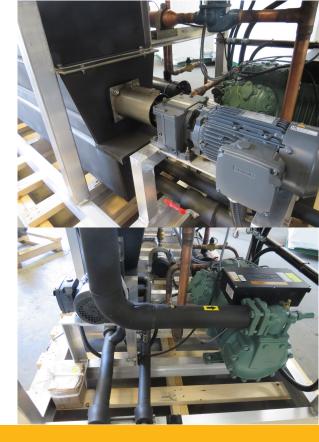

## Features:

- One 10TR Shell Ice Maker Machine
- Water-cooled condenser
- R-449A (Opteon XP40) Refrigerant
- One evaporator
- Electrical & Control Panel
- One semi hermetic compressor

Supply of shell ice making solution to supply 10 US tons of seawater ice per day for a seafood supplier to replace existing machine at their plant. Scope of supply included: one 10TR Shell Ice Maker Machine with water-cooled condenser charged with R-449A (Opteon XP40) refrigerant and seawater, one semi hermetic compressor, one evaporator, Electrical & Control Panel, factory testing.