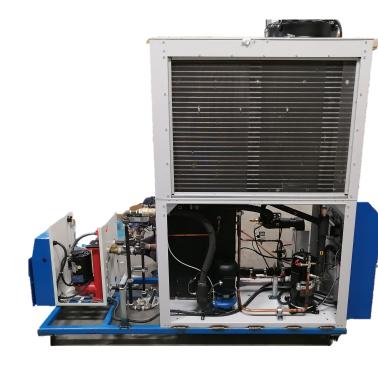

**Project:** Custom Process Cooling Solution **Client:** Material Sciences Corporation

**Year:** 2019

**Solution**: Custom Portable Chiller & TCU for a paint application facility

Custom process cooling solution for heating and cooling a paint application facility. Scope of supply included one 4.6TR portable chiller charged with R407C refrigerant, one scroll type compressor, one condenser, one evaporator, one Temperature Control Unit, PLC controls, start-up, installation and freight to site.