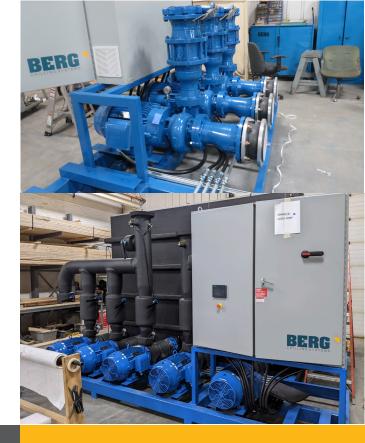

## Features:

- One Stainless Steel Tower Tank with 8000 gallon capacity
- Three centrifugal process pumps
- Three centrifugal tower pumps
- Electrical Control Panel

## **Highlights:**

Custom Tower Tank System for a new plastic extrusion rolling facility for future growth. Scope of supply included one Stainless Steel Tower Tank with 8000 gallon capacity, three centrifugal process pumps, three centrifugal tower pumps, Electrical Control Panel, Skid Assembly, factory-testing and Insulated.