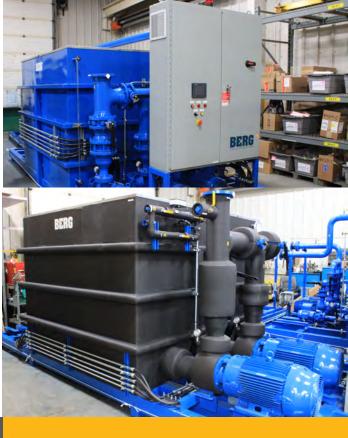

## **Highlights:**

**Custom Engineered** 

Water-cooled

**PLC System** 

**Touch Screen HM** 

Start-up

Supply of a centralized cooling system for a global polyethylene terephthalate (PET) preform manufacturing process. Scope of work included: Chilled Insulated Stainless Steel Water Tank with VFD, consists of four chiller pumps and two chiller water process pumps, Stainless Steel Clean Water Tower Tank with two tower pumps, one new chiller condenser pump, two process pumps, and a circulation pump, Clean Water Isolation Plate and Frame Heat Exchanger, "Y" Strainer, Cooling Tower with Fan VFD, Water Cooled Variable Speed Screw Chiller, Temperature Control Unit, Berg Chemical Treatment System, 2-Way Diverting Valve And Controls For Low Temperature By-Pass, Electrical Control Panel, Centralized PLC System, Touch Screen HMI, Freight to Site, Start-up.